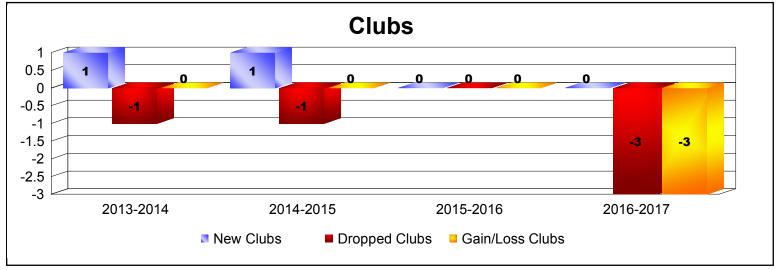

**Disbanded Districts**As of June 2017 Cumulative

| Year      | New<br>Clubs | Dropped<br>Clubs | Gain/<br>Loss<br>Clubs | New<br>Members | Charter<br>Members | Reinstate<br>Members | Transfer<br>Members | Total<br>Member<br>Added | Total<br>Members<br>Dropped | Gain/<br>Loss<br>Members |
|-----------|--------------|------------------|------------------------|----------------|--------------------|----------------------|---------------------|--------------------------|-----------------------------|--------------------------|
| 2013-2014 | 1            | -1               | 0                      | 6              | 32                 | 0                    | 0                   | 38                       | -34                         | 4                        |
| 2014-2015 | 1            | -1               | 0                      | 72             | 30                 | 0                    | 0                   | 102                      | -48                         | 54                       |
| 2015-2016 | 0            | 0                | 0                      | 11             | 14                 | 2                    | 0                   | 27                       | -46                         | -19                      |
| 2016-2017 | 0            | -3               | -3                     | 0              | 0                  | 0                    | 0                   | 0                        | -120                        | -120                     |
| Average   | 1            | -1               | -1                     | 22             | 19                 | 1                    | 0                   | 42                       | -62                         | -20                      |