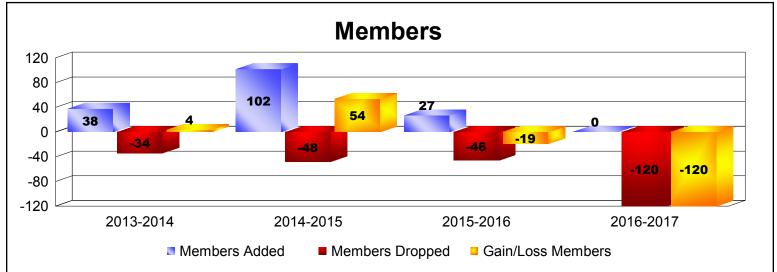

**Disbanded Districts**As of June 2017 Cumulative

| Year      | New<br>Clubs | Dropped<br>Clubs | Gain/<br>Loss<br>Clubs | New<br>Members | Charter<br>Members | Reinstate<br>Members | Transfer<br>Members | Total<br>Member<br>Added | Total<br>Members<br>Dropped | Gain/<br>Loss<br>Members |
|-----------|--------------|------------------|------------------------|----------------|--------------------|----------------------|---------------------|--------------------------|-----------------------------|--------------------------|
| 2013-2014 | 1            | -1               | 0                      | 6              | 32                 | 0                    | 0                   | 38                       | -34                         | 4                        |
| 2014-2015 | 1            | -1               | 0                      | 72             | 30                 | 0                    | 0                   | 102                      | -48                         | 54                       |
| 2015-2016 | 0            | 0                | 0                      | 11             | 14                 | 2                    | 0                   | 27                       | -46                         | -19                      |
| 2016-2017 | 0            | -3               | -3                     | 0              | 0                  | 0                    | 0                   | 0                        | -120                        | -120                     |
| Average   | 1            | -1               | -1                     | 22             | 19                 | 1                    | 0                   | 42                       | -62                         | -20                      |